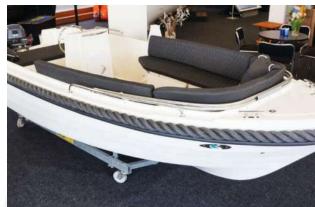

## SILVER 495

Silver 495 is een vlaggenschip van de Silver Yacht Company. Dit model is gemaakt met het idee van de bruikbaarheid en gemak in het achterhoofd. Een grote bank op de boeg kan gemakkelijk worden omgezet in een comfortabel zonnedek voor een paar mensen. Mede door een ergonomische centrale stuurconsole en een grote bank kan de roerganger niet klagen over het gebrek aan comfort. Een aantal opbergvakken biedt ruimte voor de uitrusting voor 6 personen, voor wie houdt van ruimte.

#### De SILVER 495 is standaard uitgerust met:

- stuurconsole met complete besturing
- 4 RVS-railingen
- 4 RVS-kikkers,
- 4 opbergvakken
- complete zit- en rugkussenset,
- kabelaring
- zwemtrap