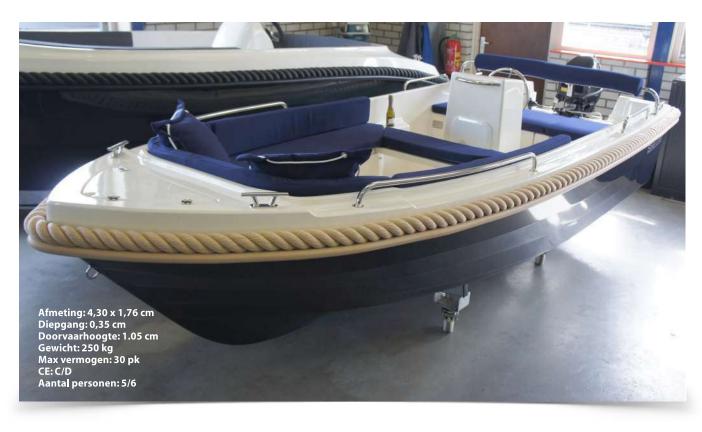

# SILVER CLASSIC 445

Silver 445 is een boot die voldoet aan de verwachtingen van de klanten. Het zorgt voor een nieuwe stijl van boten, perfect voor zowel vis- als gezinsvakanties op het water. Boten zijn zeer stabiel, met hoge zijkanten. Tal van opbergvakken geschikt voor apparatuur en voor 5 personen. We garanderen u een boot van hoge kwaliteit en garanderen uw veiligheid op het water.

De SILVER 445 is standaard uitgerust met :

- 4 RVS-railingen,
- 4 kikkers
- 6 opbergvakken
- zwemtrap