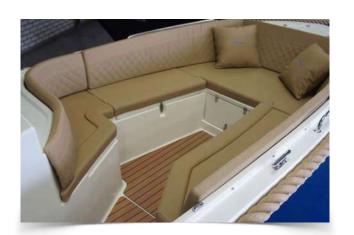

## SILVER 495

Silver 495 is een vlaggenschip van de Silver Yacht Company. Dit model is gemaakt met het idee van de bruikbaarheid en gemak in het achterhoofd. Een grote bank op de boeg kan gemakkelijk worden omgezet in een comfortabel zonnedek voor een paar mensen. Mede door een ergonomische centrale stuurconsole en een grote bank kan de roerganger niet klagen over het gebrek aan comfort. Een aantal opbergvakken biedt ruimte voor de uitrusting voor 6 personen, voor wie houdt van ruimte.

#### De SILVER 495 is standaard uitgerust met:

- stuurconsole met complete besturing
- 4 RVS-railingen
- 4 RVS-kikkers,
- 4 opbergvakken
- complete zit- en rugkussenset,
- kabelaring
- zwemtrap