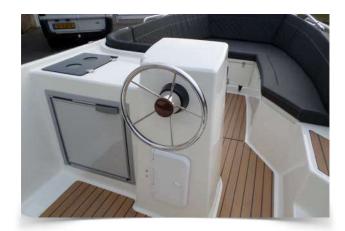

# SILVER 525

Het model Silver 525 is gemaakt met het idee van luxe en gemak. Een bank op de boeg kan gemakkelijk worden omgezet in een comfortabel zonnedek voor een paar mensen. Dit model heeft een koelkast en een toilet (optioneel). Ook vanwege het centrale stuurconsole en een grote bank kan de bestuurder niet klagen over het gebrek aan comfort. Een paar opbergvakken biedt plaats aan de uitrusting voor 5 personen.

#### De SILVER 525 is standaard uitgerust met:

- stuurconsole met complete besturing
- 4 RVS-railingen
- 4 RVS-kikkers,
- 5 opbergvakken ( 1 voor chemisch toilet)
- complete zit- en rugkussenset
- kabelaring
- zwemtrap,
- 2 dikke RVS-railingen voor