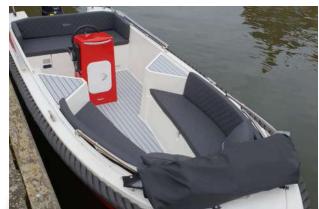

# SILVER 525

Het model Silver 525 is gemaakt met het idee van luxe en gemak. Een bank op de boeg kan gemakkelijk worden omgezet in een comfortabel zonnedek voor een paar mensen. Dit model heeft een koelkast en een toilet (optioneel). Ook vanwege het centrale stuurconsole en een grote bank kan de bestuurder niet klagen over het gebrek aan comfort. Een paar opbergvakken biedt plaats aan de uitrusting voor 5 personen.

#### De SILVER 525 is standaard uitgerust met:

- stuurconsole met complete besturing
- 4 RVS-railingen
- 4 RVS-kikkers,
- 5 opbergvakken ( 1 voor chemisch toilet)
- complete zit- en rugkussenset
- kabelaring
- zwemtrap,
- 2 dikke RVS-railingen voor