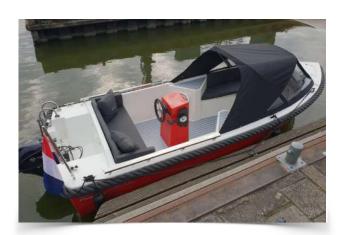

# SILVER 525

Het model Silver 525 is gemaakt met het idee van luxe en gemak. Een bank op de boeg kan gemakkelijk worden omgezet in een comfortabel zonnedek voor een paar mensen. Dit model heeft een koelkast en een toilet (optioneel). Ook vanwege het centrale stuurconsole en een grote bank kan de bestuurder niet klagen over het gebrek aan comfort. Een paar opbergvakken biedt plaats aan de uitrusting voor 5 personen.

#### De SILVER 525 is standaard uitgerust met:

- stuurconsole met complete besturing
- 4 RVS-railingen
- 4 RVS-kikkers,
- 5 opbergvakken ( 1 voor chemisch toilet)
- complete zit- en rugkussenset
- kabelaring
- zwemtrap,
- 2 dikke RVS-railingen voor