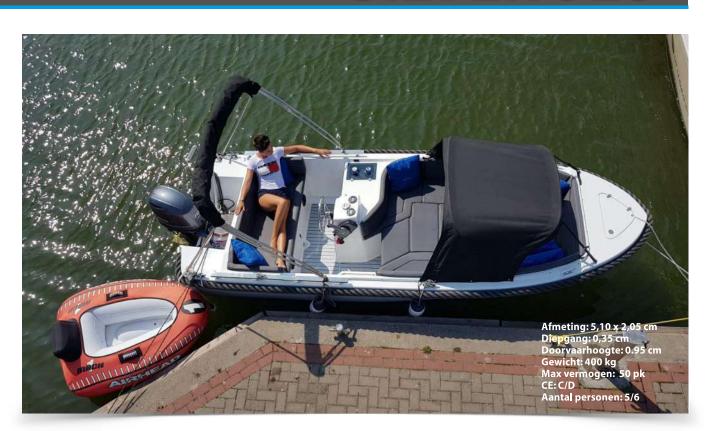

# SILVER CLASSIC 445

Silver 445 is een boot die voldoet aan de verwachtingen van de klanten. Het zorgt voor een nieuwe stijl van boten, perfect voor zowel vis- als gezinsvakanties op het water. Boten zijn zeer stabiel, met hoge zijkanten. Tal van opbergvakken geschikt voor apparatuur en voor 5 personen. We garanderen u een boot van hoge kwaliteit en garanderen uw veiligheid op het water.

De SILVER 445 is standaard uitgerust met :

- 4 RVS-railingen,
- 4 kikkers
- 6 opbergvakken
- zwemtrap