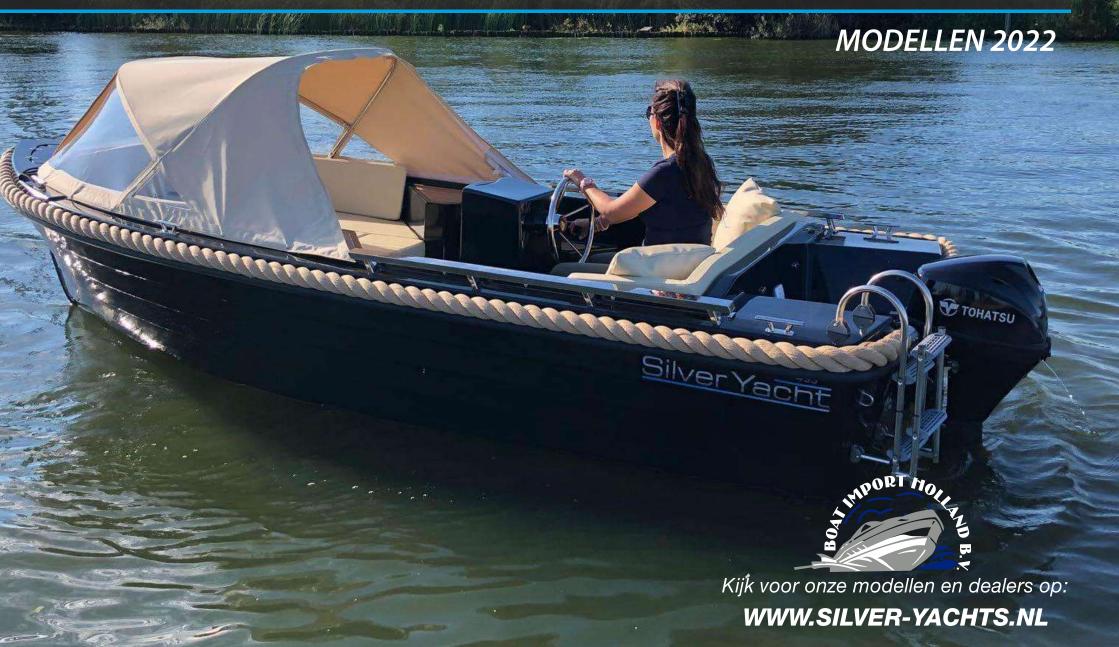

# SILVER CLASSIC 445

Silver 445 is een boot die voldoet aan de verwachtingen van de klanten. Het zorgt voor een nieuwe stijl van boten, perfect voor zowel vis- als gezinsvakanties op het water. Boten zijn zeer stabiel, met hoge zijkanten. Tal van opbergvakken geschikt voor apparatuur en voor 5 personen. We garanderen u een boot van hoge kwaliteit en garanderen uw veiligheid op het water.

De SILVER 445 is standaard uitgerust met :

- 4 RVS-railingen,
- 4 kikkers
- 6 opbergvakken
- zwemtrap