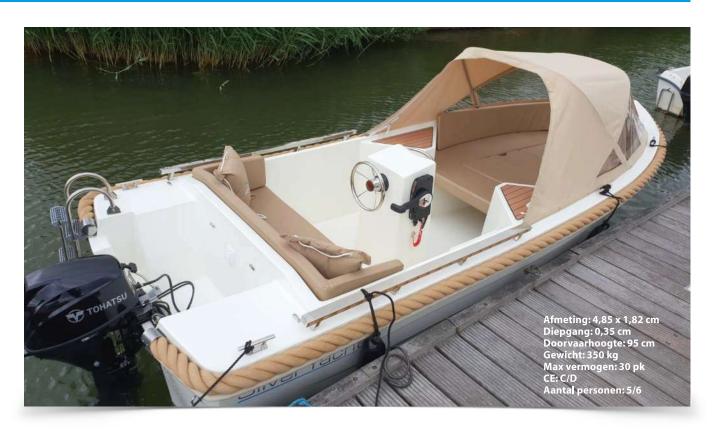

# SILVER CLASSIC 445

Silver 445 is een boot die voldoet aan de verwachtingen van de klanten. Het zorgt voor een nieuwe stijl van boten, perfect voor zowel vis- als gezinsvakanties op het water. Boten zijn zeer stabiel, met hoge zijkanten. Tal van opbergvakken geschikt voor apparatuur en voor 5 personen. We garanderen u een boot van hoge kwaliteit en garanderen uw veiligheid op het water.

De SILVER 445 is standaard uitgerust met :

- 4 RVS-railingen,
- 4 kikkers
- 6 opbergvakken
- zwemtrap